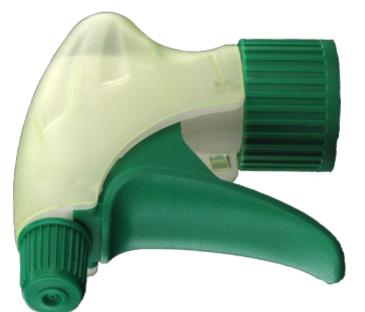

## Datasheet VELLA BH265VEVE

The Vella trigger-sprayer is a versatile, robust, all-purpose sprayer with a 1.3 ml output.

The Vella sprayer is designed with user comfort in mind, with a rounded, ergonomic body style and a wide trigger shape. The trigger has a textured surface to help grip with wet or gloved hands.

With its solid construction, the Vella is suitable for a wide range of uses including consumer and professional products, janitorial spraying and home and garden use. It is a « shipper » sprayer, suitable for fitting onto full bottles of product. The nozzle is fully adjustable from a fine mist to a direct jet. A diptube filter is fitted as standard.