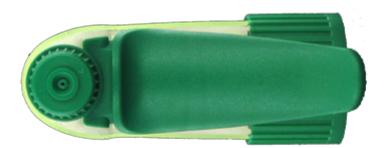

## Datasheet VELLA BH265VEVE

The Vella trigger-sprayer is a versatile, robust, all-purpose sprayer with a 1.3 ml output.

The Vella sprayer is designed with user comfort in mind, with a rounded, ergonomic body style and a wide trigger shape. The trigger has a textured surface to help grip with wet or gloved hands.

With its solid construction, the Vella is suitable for a wide range of uses including consumer and professional products, janitorial spraying and home and garden use. It is a « shipper » sprayer, suitable for fitting onto full bottles of product. The nozzle is fully adjustable from a fine mist to a direct jet. A diptube filter is fitted as standard.